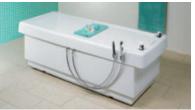

### Thermo-Spa & Lady-Spa.

THERMO-SPA Designer cladding white

#### THERMO-SPA & LADY-SPA.

The Lady-Spa is the smaller version of the Thermo-Spa. Both floating couches can be equipped with various options. The Lady-Spa, with its smaller dimensions, was created particularly for small rooms and offers flexible use in spas, hotels, cosmetic institutes and in physical therapy centres.

#### **APPLICATIONS & EFFECT.**

Our floating couch gives you an indescribable feeling of weightlessness. Depending on the options you choose, it also pampers you with sound waves and dry aqua massage. Both these products offer many benefits of floatation... without the need to change clothes. You are separated from the warm water by a layer of durable yet fully flexible plastic, giving a deeply relaxing experience that is reminiscent of being in the womb.