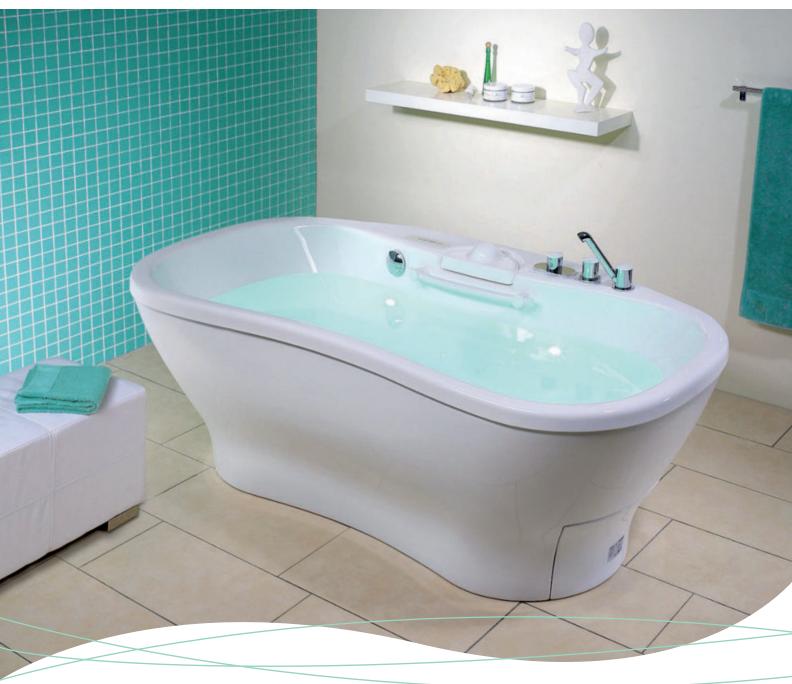

### Vis à Vis & Sole Mio Wellness Bathtubs.

VIS À VIS for single and couple baths

### Feeling the sound in the body.

Dive into the world of sound. Breath in wonderful aromas while accompanied by atmospheric light. The Vis à Vis offers a unique combination of a variety of types of wellness: by using sound waves and colored light, a most effective micro-massage of all cells, organs and body parts is effected. The mind is also positively affected. The bather's entire sensory and motor system is noticably activated. The Vis à Vis has room for one or two persons, whereas the Solo Mio is designed just for one person.

The Vis à Vis has space for one or two persons.

Vis à Vis dimensions

Sole Mio dimensions

All baththubs can optionally be supplied with a tile-in frame for individual on-site adaptation to the surrounding room.