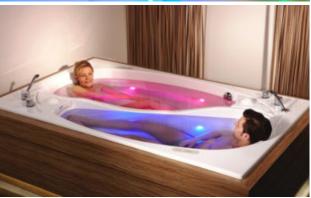

### Hydroxeur®-Couple Bathtub.

HYDROXEUR® CALIFORNIA TWIN

#### CALIFORNIA TWIN, RENDEZVOUS & YIN YANG.

Exceptional bathtubs for couples in different shapes but with the same functions. In the California Twin you sit next to each other, whilst in the Rendezvous you sit on opposite sides. The Yin Yang offers each bather its own bathing water.

### Well-being for two.

Trautwein is the only manufacturer in the world to offer Hydroxeur\* whirl bathtubs designed for two persons bathing together – the California Twin, the Rendezvous and the Yin Yang.