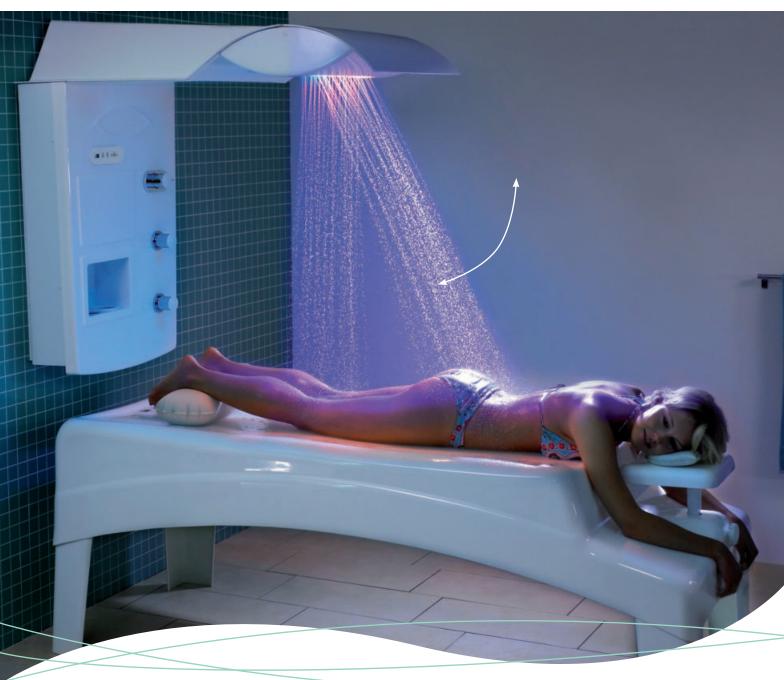

### Vichy-Rainbow-Shower.

VICHY-RAINBOW-SHOWER

### A tingly showering pleasure.

The Trautwein Vichy Rainbow Shower offers a brand new and unique shower experience using sophisticated technology coupled with exceptional design. The shower head is equipped with micro nozzles assembled in two rows. It sways back and forth, showering the body from feet up to neck. Very fine water jets massage the body simulating sea waves, a gentle rain shower or intensely stimulating drops – the choice is yours.

Dissolved salt or nurturing oils can be added to the water to further increase the sense of well-being. The water flows over sparkling Swarovski crystals that diffuse flicker-free coloured LED light onto the body for the ultimate relaxation shower. The Vichy Rainbow Shower needs 150-250 litres of water per treatment, the same as for a bath.

Vichy-Rainbow-Shower Dimensions

Shower jets with shiny coloured light.

The couch provides optimal comfort for ventral as well as dorsal position.

The face remains almost completely dry due to

The face remains almost completely dry due to the insertable and adjustable splash guard.

#### VICHY COUCH.

The comfortable couch made of plastic material is ideally suited to wet areas. The lying surface is made of high-quality, textured acrylic glass. It has a high degree of comfort due to the height-adjustable head board, the lower-positioned arm supports and the splash guard.