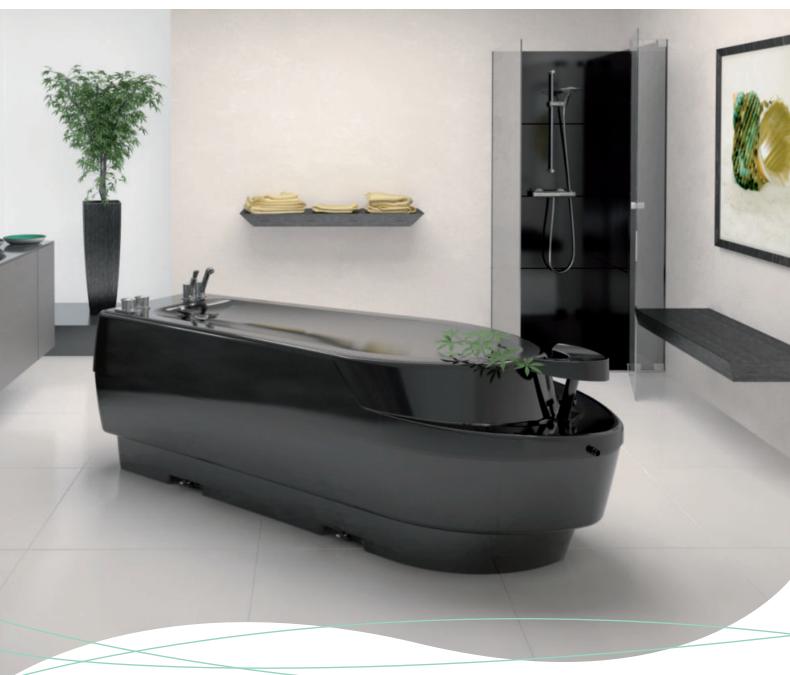

### Hydroxeur.®

HYDROXEUR® ATLANTIS 500 OMEGA CLADDING

#### APPLICATIONS.

Relaxing in our Hydroxeur\* baths is a treat for all your senses. Up to 290 ergonomically arranged nozzles provide an unusually intensive and bubbly massage. Emulating the skills of an experienced therapist, the massage begins at the soles of your feet and makes its way up to your neck, continuing this pleasant full-body experience for the duration of whichever programme you choose.

With a Hydroxeur® you can offer a wide variety of bathing options, be it a detox treatment, aromatherapy or Thalassotherapy, all of which the Hydroxeur® is equipped to handle. The bath is also available with special fittings for thermal, mineral and sea water.

### The Hydroxeur® principle.

Our Hydroxeur\* whirlpool baths make use of a unique principle that mixes fine bubbles into the water. This champagne effect results in a top-quality underwater massage and has a therapeutic effect that is one of a kind. For those who prefer the finer things in life, Trautwein offers the Royal, Atlantis, Florida and California Hydroxeur\* models. For us, top-quality wellness is not only about health benefits; it's also about technological features of the highest quality and innovation.