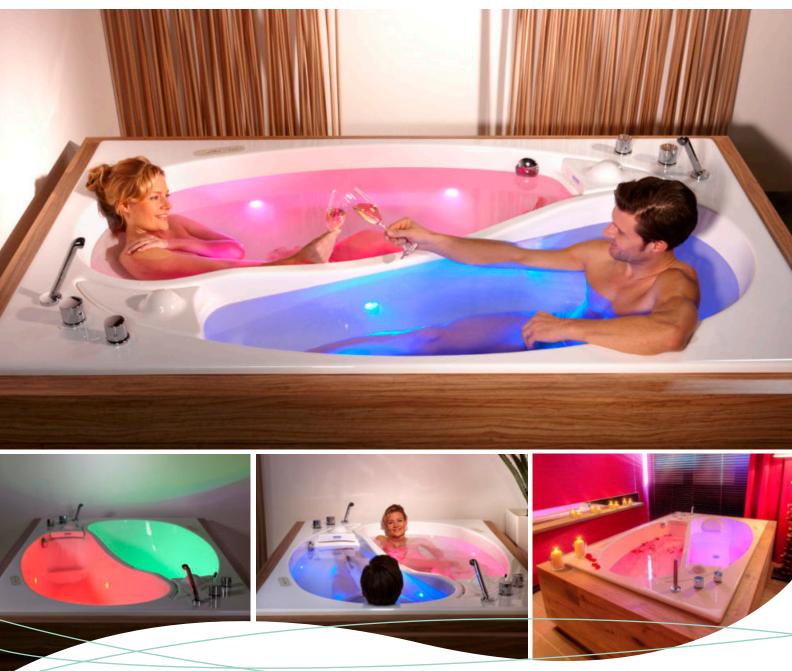

### Hydroxeur®-Couple Bathtub.

HYDROXEUR® CALIFORNIA TWIN

#### CALIFORNIA TWIN, RENDEZVOUS & YIN YANG.

Exceptional bathtubs for couples in different shapes but with the same functions. In the California Twin you sit next to each other, whilst in the Rendezvous you sit on opposite sides. The Yin Yang offers each bather its own bathing water.

#### VERSATILITY.

Ideal for economical use in wellness centers or as an oasis of relaxation in the sophisticated private area. Due to the high ease of use, Hydroxeur® couple tubs are also ideally suited for hotel suites. From fragrant aromatherapy and thalasso treatments to massage and relaxation baths, an exclusive bathing experience is offered.

### Well-being for two.

Trautwein is the only manufacturer in the world to offer Hydroxeur\* whirl bathtubs designed for two persons bathing together – the California Twin, the Rendezvous and the Yin Yang.

As with all our Hydroxeur<sup>®</sup> bathtubs, they offer four forms of Wellness: colour light therapy, water and air massage, sound wave massage and aroma therapy.

Plastic cladding California Twin, white.

Bathing guests can choose their favourite programme for the California Twin and Rendezvous by using the easy-to-operate controls.

The water flows into the bath silently via the cascade filler neck. The two-stage bath shortener provides safe bathing.

California Twin dimensions

v CALIFORNIA TWIN, with plastic cladding and outer lighting.