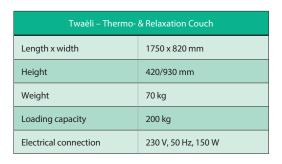

### Twaèli Thermo- & Relaxation Couch.

TWAÈLI Upper shell of the couch black, bottom side of the couch white, pillows light-grey