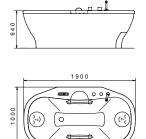

California Twin dimensions

v CALIFORNIA TWIN, with plastic cladding and outer lighting.