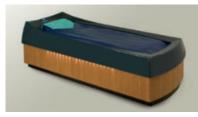

### Twaèli Thermo- & Relaxation Couch.

TWAÈLI Upper shell of the couch black, bottom side of the couch white, pillows light-grey

#### THERMO- AND RELAXATION COUCH.

A tender, tingly feeling flows through your body to the rhythm of the music. You will hear gentle sounds and feel harmonious vibrations in every fibre of your being and with all your senses. Daily routine will disappear and give way to relaxation and well-being. The heated, ergonomically-designed lying surface with soft pillows will spoil you at the highest level of comfort.