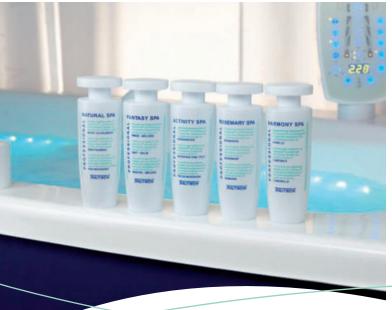

#### TRAUTWEIN'S RANGE OF SCENTS.

- > Harmony Spa with chamomile: balancing and calming.
- > Rosemary Spa: refreshing and revitalising.
- > Fantasy Spa with mint and lemon balm: soothing and relaxing.
- > Activity Spa with mountain pine: revitalising and stimulating.
- > Natural Spa without a scent: for intensive additional bubbles.
- >Tropical Spa with mango: revitalising, increases power of concentration.
- >Citronella Spa: refreshing, stimulating and mind raising.
- >Green Tea Spa with green tea and roses: requickening and comforting.