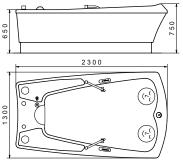

Control panel ROYAL 600 ATLANTIS 500

Control panel FLORIDA 300

Control panel CALIFORNIA 300

Dimensions Omega cladding Royal 600 Atlantis 500 Florida 300 California 300 HYDROXEUR° > with on-site tiling