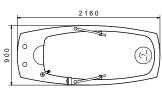

### Hydroxeur®-Couple Bathtub.

HYDROXEUR® CALIFORNIA TWIN

#### CALIFORNIA TWIN, RENDEZVOUS & YIN YANG.

Exceptional bathtubs for couples in different shapes but with the same functions. In the California Twin you sit next to each other, whilst in the Rendezvous you sit on opposite sides. The Yin Yang offers each bather its own bathing water.

California Twin dimensions

v CALIFORNIA TWIN, with plastic cladding and outer lighting.