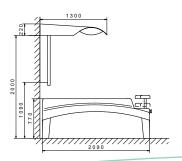

Vichy-Rainbow-Shower Dimensions

Shower jets with shiny coloured light.

The couch provides optimal comfort for ventral as well as dorsal position.

The face remains almost completely dry due to

The face remains almost completely dry due to the insertable and adjustable splash guard.