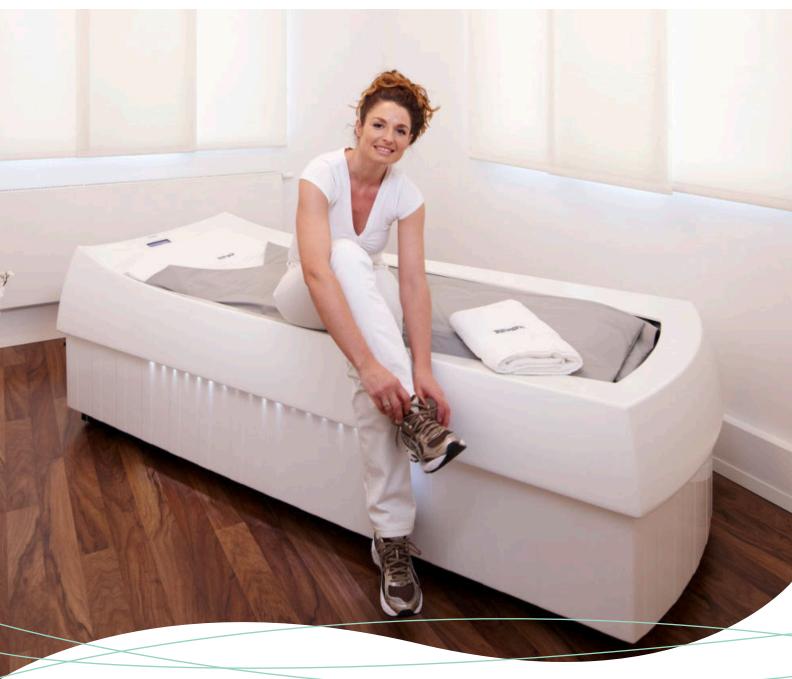

### Twaèli Thermo- & Relaxation Couch.

TWAÈLI Upper shell of the couch black, bottom side of the couch white, pillows light-grey

#### THERMO- AND RELAXATION COUCH.

A tender, tingly feeling flows through your body to the rhythm of the music. You will hear gentle sounds and feel harmonious vibrations in every fibre of your being and with all your senses. Daily routine will disappear and give way to relaxation and well-being. The heated, ergonomically-designed lying surface with soft pillows will spoil you at the highest level of comfort.

#### FOR RECOVERY AND WELL-BEING.

The couch with an unbeatable relaxation factor spoils whenever you feel the need for it – after the sauna, at the end of a stressful day or simply in-between treatments. Developed for modern professional sauna and wellness resorts, the Twaèli can equally enrich a luxurious private home.