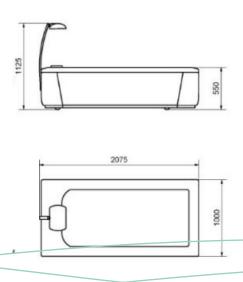

Cladding, with bamboo and lighting, plain.

Cladding, two colours.

AquaThermoJet dimensions

| AquaThermoJet-Large     |                       | AquaThermoJet         |
|-------------------------|-----------------------|-----------------------|
| Length x width x height | (2075 x 1000 x 550)   | (2200 x 950 x 550) mm |
| Suitable for            | people up to 1,9 m    | people up to 2 m      |
| Weight empty / filled   | 230 kg /480 kg        | 130 kg /280 kg        |
| Floor load              | 280 kp/m <sup>2</sup> | 140 kp/m²             |