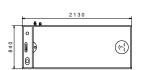

Control panel FLORIDA 100

Control panel CALIFORNIA 100

Control panel DIANE 100

Dimensions Florida 100 California 100 Diane 100 HYDROXEUR® > with holding bow and hand rails