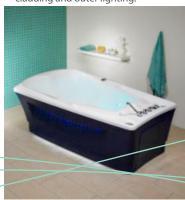

California Twin dimensions

v CALIFORNIA TWIN, with plastic cladding and outer lighting.