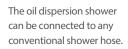

#### AROMATHERAPY & OIL DISPERSION BATH.

With according bath additives, the bathing experience can be turned into a true feast for the senses. The oil dispersion shower binds high-quality oil in milions of fine droplets in the bathing water. This way, it can be perfectly absorbed by the skin, leaving it as smooth as silk.