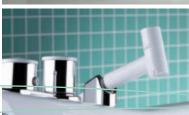

#### AROMATHERAPY & OIL DISPERSION BATH.

With according bath additives, the bathing experience can be turned into a true feast for the senses. The oil dispersion shower binds high-quality oil in milions of fine droplets in the bathing water. This way, it can be perfectly absorbed by the skin, leaving it as smooth as silk.