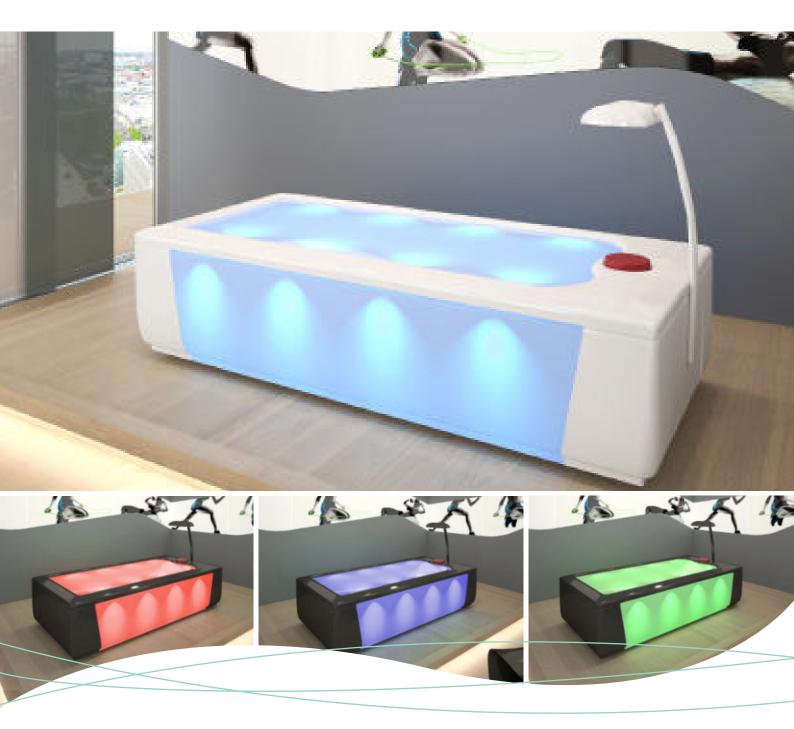

### The AquaThermoJet-Large.

#### EFFECTIVE AND SOOTHING TREATMENTS.

32 rotating water jet nozzles are integrated ergonomically in 7 zones split from feet to neck. 3 standard and 9 individual programs can be combined with 5 pressure levels. The user can choose between 60 possible variations.

The massage is performed in circular movements in direction of the heart, like during the treatment of a physiotherapist.

So simple – select your menu and enjoy pure pleasure.

#### FLEXIBLE & SAFE & COMFORTABLE.

The smart, patented technology allows the user to leave the AquaThermoJet at any time during the treatment without affecting the functioning of the device. The low height (chair height) makes it easy to get on and off the AquaThermoJet. An integrated padded head rest guarantees ultimate comfort. A cooling system is serially integrated.

#### DESIGN, LIGHT AND EFFECT.

Option: External Lighting.

The lateral cladding and the translucent surface are illuminated in all the colours of the rainbow and bathe the room in a pleasant light. The colours change automatically. A particular coulour can be selected as well. The cladding is available in white or black.