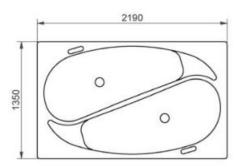

California Twin dimensions

v CALIFORNIA TWIN, with plastic cladding and outer lighting.