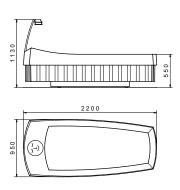

Cladding, with bamboo and lighting, plain.

Cladding, two colours.

AquaThermoJet dimensions

| AquaThermoJet-Large     |                       | AquaThermoJet         |
|-------------------------|-----------------------|-----------------------|
| Length x width x height | (2075 x 1000 x 550)   | (2200 x 950 x 550) mm |
| Suitable for            | people up to 1,9 m    | people up to 2 m      |
| Weight empty / filled   | 230 kg /480 kg        | 130 kg /280 kg        |
| Floor load              | 280 kp/m <sup>2</sup> | 140 kp/m²             |