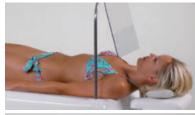

### Vichy-Rainbow-Shower.

VICHY-RAINBOW-SHOWER

#### RANGE OF USE.

The pleasant, relaxing and revitalising whole body shower treatments taken with a Vichy shower have a long-standing tradition. They are especially well-proven in hydro and Thalasso therapy, as well as in gymns, spa and wellness centers.

#### EFFECT.

The regular, evenly-applied shower can improve blood circulation resulting in enhanced oxygen transfer, plus purification and detoxication of the skin and internal organs. After a Vichy Rainbow Shower you will feel relaxed, refreshed and your skin will feel tighter. The soul relaxes.

### A tingly showering pleasure.

The Trautwein Vichy Rainbow Shower offers a brand new and unique shower experience using sophisticated technology coupled with exceptional design. The shower head is equipped with micro nozzles assembled in two rows. It sways back and forth, showering the body from feet up to neck. Very fine water jets massage the body simulating sea waves, a gentle rain shower or intensely stimulating drops – the choice is yours.