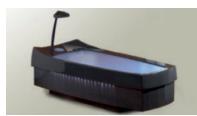

### The AquaThermoJet-Large.

#### EFFECTIVE AND SOOTHING TREATMENTS.

32 rotating water jet nozzles are integrated ergonomically in 7 zones split from feet to neck. 3 standard and 9 individual programs can be combined with 5 pressure levels. The user can choose between 60 possible variations.

The massage is performed in circular movements in direction of the heart, like during the treatment of a physiotherapist.

So simple – select your menu and enjoy pure pleasure.

#### FLEXIBLE & SAFE & COMFORTABLE.

The smart, patented technology allows the user to leave the AquaThermoJet at any time during the treatment without affecting the functioning of the device. The low height (chair height) makes it easy to get on and off the AquaThermoJet. An integrated padded head rest guarantees ultimate comfort. A cooling system is serially integrated.