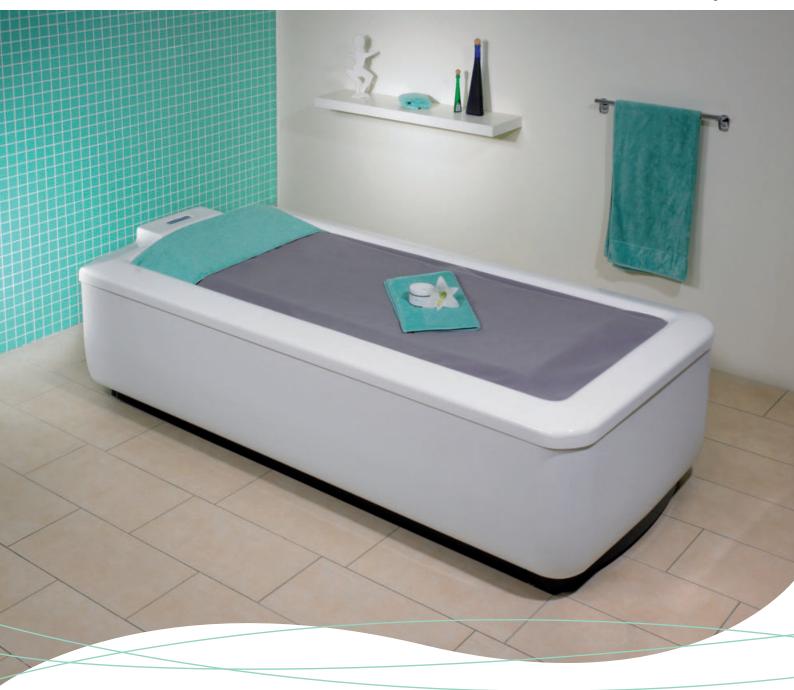

### Twaèli Thermo- & Relaxation Couch.

TWAÈLI Upper shell of the couch black, bottom side of the couch white, pillows light-grey

#### THERMO- AND RELAXATION COUCH.

A tender, tingly feeling flows through your body to the rhythm of the music. You will hear gentle sounds and feel harmonious vibrations in every fibre of your being and with all your senses. Daily routine will disappear and give way to relaxation and well-being. The heated, ergonomically-designed lying surface with soft pillows will spoil you at the highest level of comfort.

#### FOR RECOVERY AND WELL-BEING.

The couch with an unbeatable relaxation factor spoils whenever you feel the need for it – after the sauna, at the end of a stressful day or simply in-between treatments. Developed for modern professional sauna and wellness resorts, the Twaèli can equally enrich a luxurious private home.