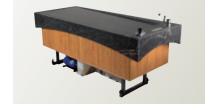

### Ergolima Wet Massage Table.

ERGOLIMA WET MASSAGE TABLE Lying surface and socle cladding black

#### COMFORT FOR THE GUEST.

- > Adjustable head rest with nose slit.
- > Specially shaped arm rests for comfortable relaxation in the ventral position.
- > Table can be lowered to chair height for getting on and off safely.
- > Spacious lying surface, suitable for average & larger guests.
- > Thermostatically heated, pleasant lying surface.

#### COMFORT FOR THE THERAPIST.

- > Fully height-adjustable to allow an ergonomic posture helps to minimise the risk of occupational injury.
- > Thermostat, changing valve, hand shower and pouring hose are fixed onto the rim of the table, all within easy reach.
- > Easy operation by a console in the table frame.
- > Channels on the side of the table, plus drains and a gently angled lying surface facilitate the draining of liquids.