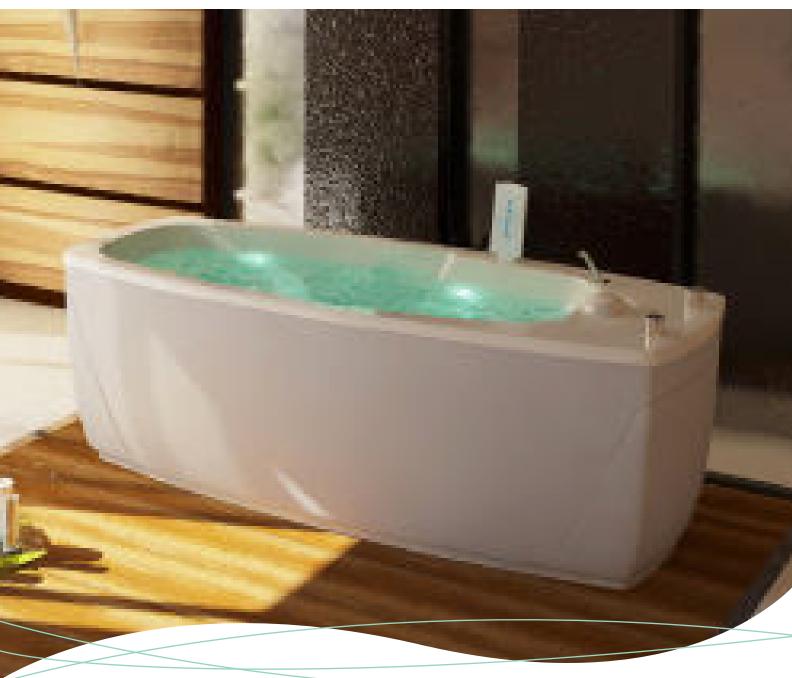

### Hydroxeur.®

HYDROXEUR® FLORIDA 100

#### HYGIENE.

The Hydroxeur® principle involves air being injected directly into the water pipes. All air and water nozzles are supplied by the same system which means, cleaning solutions and disinfectant are taken to hard-to-reach places.

The automated disinfecting programmes take care of hygiene, so you don't have to.