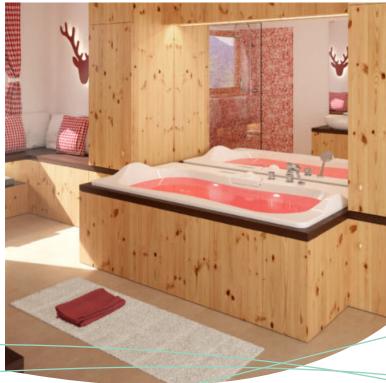

### Hydroxeur®-Couple Bathtub.

HYDROXEUR® CALIFORNIA TWIN

#### CALIFORNIA TWIN, RENDEZVOUS & YIN YANG.

Exceptional bathtubs for couples in different shapes but with the same functions. In the California Twin you sit next to each other, whilst in the Rendezvous you sit on opposite sides. The Yin Yang offers each bather its own bathing water.

#### VERSATILITY.

Ideal for economical use in wellness centers or as an oasis of relaxation in the sophisticated private area. Due to the high ease of use, Hydroxeur® couple tubs are also ideally suited for hotel suites. From fragrant aromatherapy and thalasso treatments to massage and relaxation baths, an exclusive bathing experience is offered.