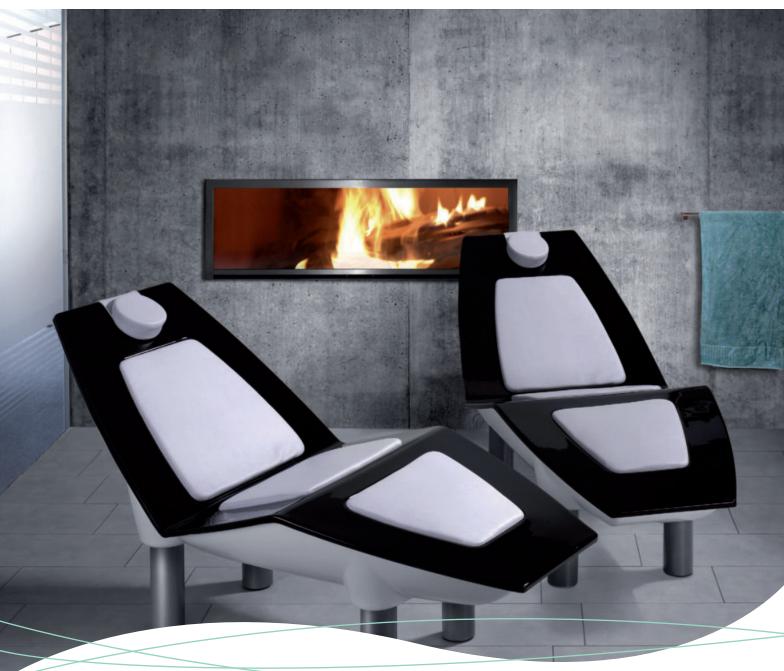

### Twaèli Thermo- & Relaxation Couch.

TWAÈLI Upper shell of the couch black, bottom side of the couch white, pillows light-grey

#### THERMO- AND RELAXATION COUCH.

A tender, tingly feeling flows through your body to the rhythm of the music. You will hear gentle sounds and feel harmonious vibrations in every fibre of your being and with all your senses. Daily routine will disappear and give way to relaxation and well-being. The heated, ergonomically-designed lying surface with soft pillows will spoil you at the highest level of comfort.

#### FOR RECOVERY AND WELL-BEING.

The couch with an unbeatable relaxation factor spoils whenever you feel the need for it – after the sauna, at the end of a stressful day or simply in-between treatments. Developed for modern professional sauna and wellness resorts, the Twaèli can equally enrich a luxurious private home.