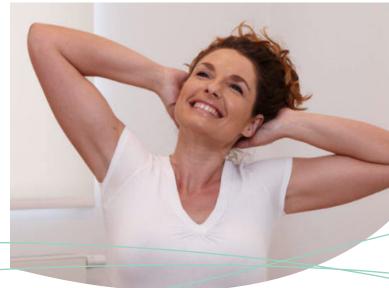

### The AquaThermoJet-Large.

#### EFFECTIVE AND SOOTHING TREATMENTS.

32 rotating water jet nozzles are integrated ergonomically in 7 zones split from feet to neck. 3 standard and 9 individual programs can be combined with 5 pressure levels. The user can choose between 60 possible variations.

The massage is performed in circular movements in direction of the heart, like during the treatment of a physiotherapist.

So simple – select your menu and enjoy pure pleasure.

#### FLEXIBLE & SAFE & COMFORTABLE.

The smart, patented technology allows the user to leave the AquaThermoJet at any time during the treatment without affecting the functioning of the device. The low height (chair height) makes it easy to get on and off the AquaThermoJet. An integrated padded head rest guarantees ultimate comfort. A cooling system is serially integrated.

### Watermassage for the well-being.

Back pain and states of fatigue due to a lack of physical activity and too much strain often lead to a reduced quality of life. The 32 rotating water jet nozzles of the AquaThermoJet are integrated ergonomically in 7 zones and relax the body from the feet up to the shoulders. The massage is performed in circular movements in direction of the heart, like during the treatment of a physiotherapist. The soft and comfortable film of the surface and the soothing warm water jets relax the muscles and increase the personal well-being. The AquaThermoJet offers an attractive, reasonable and inexpensive alternative to a manual massage at any time, whenever you want.