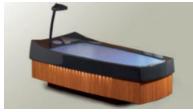

### AquaThermoJet.

#### AQUAJET MASSAGE.

Like an experienced physiotherapist, the AquaThermoJet massages from the thighs to the neck. Instead of therapist's hands, you feel temperature-regulated water jets that massage through the layer of plastic. You experience the healing power of water without getting wet. The AquaThermoJet massages six body zones via 24 nozzles.

#### EFFECT.

- > Relieves tension.
- > Improves circulation and metabolism.
- > Tightens the connective tissue.
- > Stimulates the lymphatic system.
- > Reduces stress.
- > Improves the well-being.