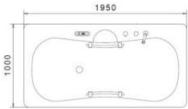

Control panel ROYAL 600 ATLANTIS 500

Control panel FLORIDA 300

Control panel CALIFORNIA 300

Dimensions Omega cladding Royal 600 Atlantis 500 Florida 300 California 300 HYDROXEUR° > with on-site tiling