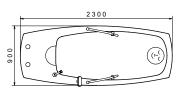

### Hydroxeur.®

HYDROXEUR® ATLANTIS 500 OMEGA CLADDING

Control panel ROYAL 600 ATLANTIS 500

Control panel FLORIDA 300

Control panel CALIFORNIA 300

Dimensions Omega cladding Royal 600 Atlantis 500 Florida 300 California 300 HYDROXEUR° > with on-site tiling