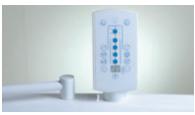

Control panel ROYAL 600 ATLANTIS 500

Control panel FLORIDA 300

Control panel CALIFORNIA 300

Dimensions Omega cladding Royal 600 Atlantis 500 Florida 300 California 300 HYDROXEUR° > with on-site tiling