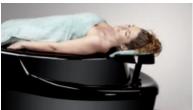

### The AquaThermoJet-Large.

#### EFFECTIVE AND SOOTHING TREATMENTS.

32 rotating water jet nozzles are integrated ergonomically in 7 zones split from feet to neck. 3 standard and 9 individual programs can be combined with 5 pressure levels. The user can choose between 60 possible variations.

The massage is performed in circular movements in direction of the heart, like during the treatment of a physiotherapist.

So simple – select your menu and enjoy pure pleasure.

#### FLEXIBLE & SAFE & COMFORTABLE.

The smart, patented technology allows the user to leave the AquaThermoJet at any time during the treatment without affecting the functioning of the device. The low height (chair height) makes it easy to get on and off the AquaThermoJet. An integrated padded head rest guarantees ultimate comfort. A cooling system is serially integrated.