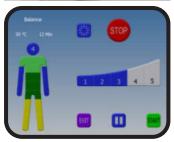

#### EFFECTIVE AND SOOTHING TREATMENTS.

32 rotating water jet nozzles are integrated ergonomically in 7 zones split from feet to neck. 3 standard and 9 individual programs can be combined with 5 pressure levels. The user can choose between 60 possible variations.

The user can select his program without help while resting on the surface. The menu and the use of the AquaThermoJet are easy to understand.

The control panel can be swiveled by 180° and, therefore, be easily operated by the personnel in an upright and back-saving position.

The touch screen of the AquaThermoJet is easy to understand. All programs and treatments are displayed in a very clear and comprehensive way.