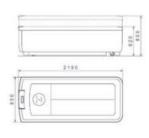

Thermo-Spa dimensions standard cladding

Lady-Spa dimensions standard cladding

Heating device

| Floating Couch Thermo-Spa Lady-Spa |                                                                                                                                            |                       |
|------------------------------------|--------------------------------------------------------------------------------------------------------------------------------------------|-----------------------|
| Length x width                     | 2450 mm x 1090 mm                                                                                                                          | 2190 mm x 950 mm      |
| Height in lowered position         | 620 mm (chair height)                                                                                                                      | 620 mm (chair height) |
| Height in raised position          | 850 mm                                                                                                                                     | 850 mm                |
| Weight without water /             | 230 kg /                                                                                                                                   | 210 kg /              |
| with water                         | 580 kg                                                                                                                                     | 520 kg                |
| Floor load                         | 340 kp/m²                                                                                                                                  | 260 kp/m <sup>2</sup> |
| Power supply                       | 230 V, 50 Hz, 2500 Watt                                                                                                                    |                       |
| Options                            | > Concerto well-being module > AquaJet-massage-module > Aura Colour light module > Exterior lighting for design cladding > Massage overlay |                       |