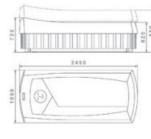

Thermo-Spa dimensions standard cladding

Lady-Spa dimensions standard cladding

Heating device

| Floating Couch Thermo-Spa Lady-Spa |                                                                                                                                            |                       |
|------------------------------------|--------------------------------------------------------------------------------------------------------------------------------------------|-----------------------|
| Length x width                     | 2450 mm x 1090 mm                                                                                                                          | 2190 mm x 950 mm      |
| Height in lowered position         | 620 mm (chair height)                                                                                                                      | 620 mm (chair height) |
| Height in raised position          | 850 mm                                                                                                                                     | 850 mm                |
| Weight without water /             | 230 kg /                                                                                                                                   | 210 kg /              |
| with water                         | 580 kg                                                                                                                                     | 520 kg                |
| Floor load                         | 340 kp/m²                                                                                                                                  | 260 kp/m <sup>2</sup> |
| Power supply                       | 230 V, 50 Hz, 2500 Watt                                                                                                                    |                       |
| Options                            | > Concerto well-being module > AquaJet-massage-module > Aura Colour light module > Exterior lighting for design cladding > Massage overlay |                       |

Thermo-Spa dimensions design cladding