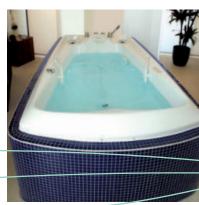

### Hydroxeur®-Couple Bathtub.

HYDROXEUR® CALIFORNIA TWIN

#### CALIFORNIA TWIN, RENDEZVOUS & YIN YANG.

Exceptional bathtubs for couples in different shapes but with the same functions. In the California Twin you sit next to each other, whilst in the Rendezvous you sit on opposite sides. The Yin Yang offers each bather its own bathing water.

#### VERSATILITY.

Ideal for economical use in wellness centers or as an oasis of relaxation in the sophisticated private area. Due to the high ease of use, Hydroxeur® couple tubs are also ideally suited for hotel suites. From fragrant aromatherapy and thalasso treatments to massage and relaxation baths, an exclusive bathing experience is offered.