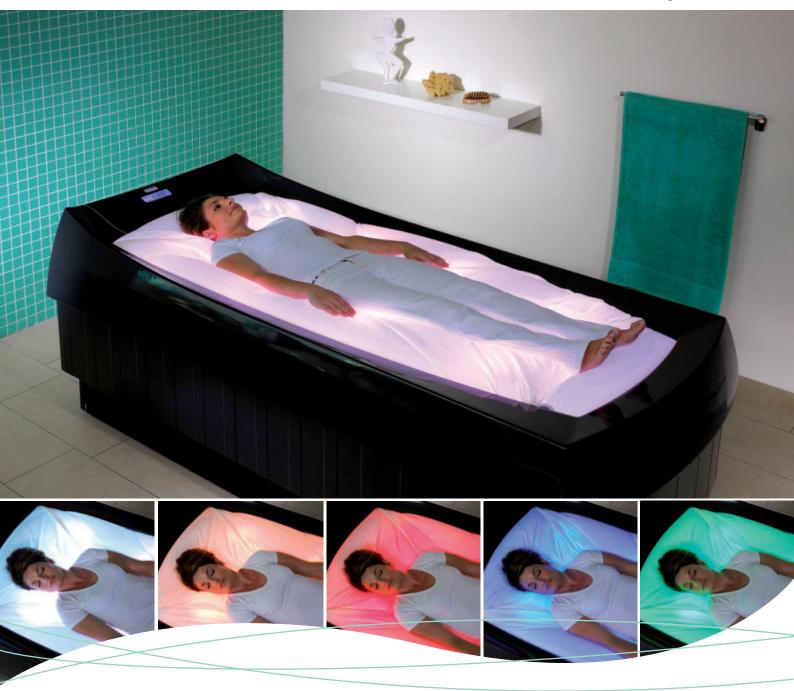

#### AURA COLOUR LIGHT MODULE (OPTION).

Floating in the light: When the integrated, flicker-free, high power coloured LED lights are illuminated, the translucent special foil shimmers with atmospheric rainbow colours and the guest floats directly on a sea of revitalising and regenerating light.

If you choose so, the lights can be adjusted to show only your favourite colour. Available in both, the Thermo-Spa & Lady-Spa.