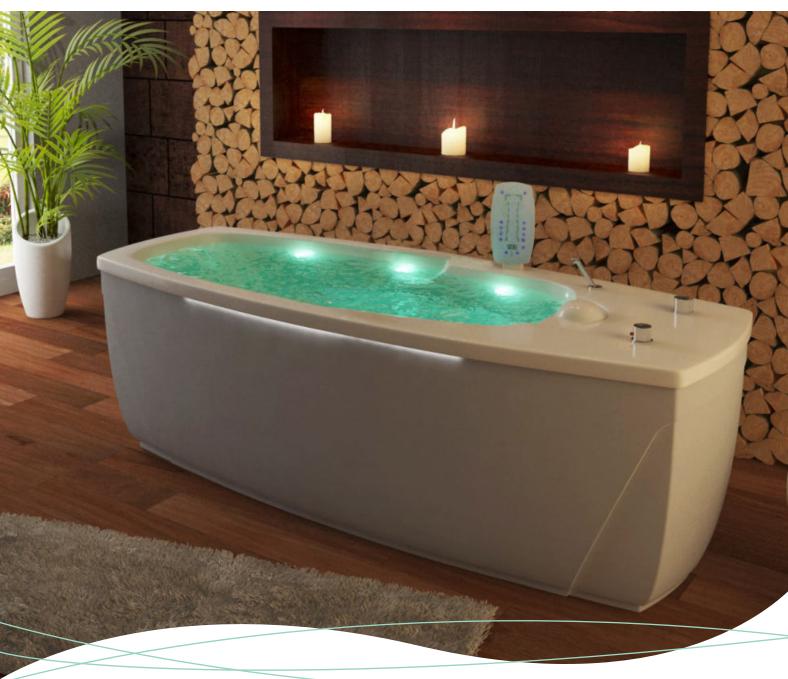

### Hydroxeur.®

HYDROXEUR® ATLANTIS 500 OMEGA CLADDING

#### APPLICATIONS.

Relaxing in our Hydroxeur\* baths is a treat for all your senses. Up to 290 ergonomically arranged nozzles provide an unusually intensive and bubbly massage. Emulating the skills of an experienced therapist, the massage begins at the soles of your feet and makes its way up to your neck, continuing this pleasant full-body experience for the duration of whichever programme you choose.

With a Hydroxeur® you can offer a wide variety of bathing options, be it a detox treatment, aromatherapy or Thalassotherapy, all of which the Hydroxeur® is equipped to handle. The bath is also available with special fittings for thermal, mineral and sea water.