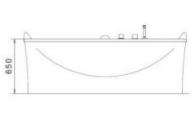

Control panel ROYAL 600 ATLANTIS 500

Control panel FLORIDA 300

Control panel CALIFORNIA 300

Dimensions Omega cladding Royal 600 Atlantis 500 Florida 300 California 300 HYDROXEUR° > with on-site tiling