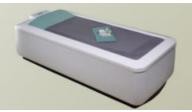

### Thermo-Spa & Lady-Spa.

THERMO-SPA Designer cladding white

#### THERMO-SPA & LADY-SPA.

The Lady-Spa is the smaller version of the Thermo-Spa. Both floating couches can be equipped with various options. The Lady-Spa, with its smaller dimensions, was created particularly for small rooms and offers flexible use in spas, hotels, cosmetic institutes and in physical therapy centres.