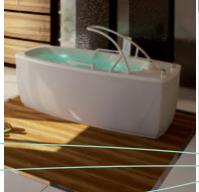

### Hydroxeur®-Couple Bathtub.

HYDROXEUR® CALIFORNIA TWIN

As with all our Hydroxeur<sup>®</sup> bathtubs, they offer four forms of Wellness: colour light therapy, water and air massage, sound wave massage and aroma therapy.

Plastic cladding California Twin, white.

California Twin dimensions

v CALIFORNIA TWIN, with plastic cladding and outer lighting.