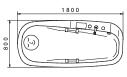

Yin Yang dimensions

The attachable tray table is a handy and nice accessory.

v Taller bathing guests will certainly appreciate the generous space. An integrated bath shortener gives security and well-being to smaller bathing guests.