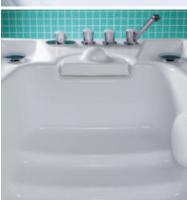

### Hydroxeur.®

HYDROXEUR® ATLANTIS 500 OMEGA CLADDING

#### APPLICATIONS.

Relaxing in our Hydroxeur\* baths is a treat for all your senses. Up to 290 ergonomically arranged nozzles provide an unusually intensive and bubbly massage. Emulating the skills of an experienced therapist, the massage begins at the soles of your feet and makes its way up to your neck, continuing this pleasant full-body experience for the duration of whichever programme you choose.

With a Hydroxeur® you can offer a wide variety of bathing options, be it a detox treatment, aromatherapy or Thalassotherapy, all of which the Hydroxeur® is equipped to handle. The bath is also available with special fittings for thermal, mineral and sea water.