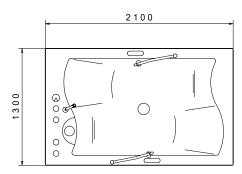

Control panel ROYAL 600 ATLANTIS 500

Control panel FLORIDA 300

Control panel CALIFORNIA 300

Dimensions Omega cladding Royal 600 Atlantis 500 Florida 300 California 300 HYDROXEUR° > with on-site tiling