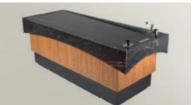

### Ergolima Wet Massage Table.

ERGOLIMA WET MASSAGE TABLE Lying surface and socle cladding black

#### COMFORT FOR THE GUEST.

- > Adjustable head rest with nose slit.
- > Specially shaped arm rests for comfortable relaxation in the ventral position.
- > Table can be lowered to chair height for getting on and off safely.
- > Spacious lying surface, suitable for average & larger guests.
- > Thermostatically heated, pleasant lying surface.

#### COMFORT FOR THE THERAPIST.

- > Fully height-adjustable to allow an ergonomic posture helps to minimise the risk of occupational injury.
- > Thermostat, changing valve, hand shower and pouring hose are fixed onto the rim of the table, all within easy reach.
- > Easy operation by a console in the table frame.
- > Channels on the side of the table, plus drains and a gently angled lying surface facilitate the draining of liquids.

### Maximum treatment comfort.

The luxurious Ergolima Wet Massage Table offers unsurpassed comfort for wet treatments. Its heated surface allows to relax in a ventral position with arms resting on the ergonomically shaped plateau next to the body.