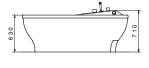

Rendezvous Dimensions

An additional thermostat (option) provides an even quicker filling of the bath.