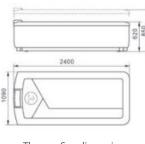

Thermo-Spa dimensions standard cladding

Lady-Spa dimensions standard cladding

Heating device

| Floating Couch Thermo-Spa Lady-Spa |                                                                                                                                            |                       |
|------------------------------------|--------------------------------------------------------------------------------------------------------------------------------------------|-----------------------|
| Length x width                     | 2450 mm x 1090 mm                                                                                                                          | 2190 mm x 950 mm      |
| Height in lowered position         | 620 mm (chair height)                                                                                                                      | 620 mm (chair height) |
| Height in raised position          | 850 mm                                                                                                                                     | 850 mm                |
| Weight without water /             | 230 kg /                                                                                                                                   | 210 kg /              |
| with water                         | 580 kg                                                                                                                                     | 520 kg                |
| Floor load                         | 340 kp/m²                                                                                                                                  | 260 kp/m <sup>2</sup> |
| Power supply                       | 230 V, 50 Hz, 2500 Watt                                                                                                                    |                       |
| Options                            | > Concerto well-being module > AquaJet-massage-module > Aura Colour light module > Exterior lighting for design cladding > Massage overlay |                       |

Thermo-Spa dimensions design cladding