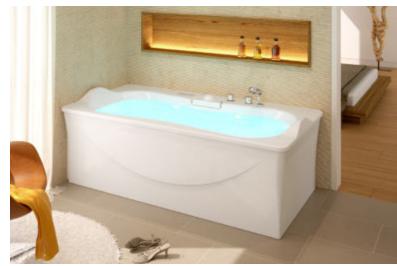

### Hydroxeur.®

HYDROXEUR® ATLANTIS 500 OMEGA CLADDING

#### APPLICATIONS.

Relaxing in our Hydroxeur\* baths is a treat for all your senses. Up to 290 ergonomically arranged nozzles provide an unusually intensive and bubbly massage. Emulating the skills of an experienced therapist, the massage begins at the soles of your feet and makes its way up to your neck, continuing this pleasant full-body experience for the duration of whichever programme you choose.

With a Hydroxeur® you can offer a wide variety of bathing options, be it a detox treatment, aromatherapy or Thalassotherapy, all of which the Hydroxeur® is equipped to handle. The bath is also available with special fittings for thermal, mineral and sea water.