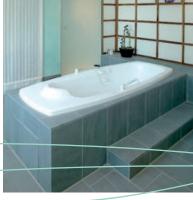

### Hydroxeur.®

HYDROXEUR® ATLANTIS 500 OMEGA CLADDING

#### APPLICATIONS.

Relaxing in our Hydroxeur\* baths is a treat for all your senses. Up to 290 ergonomically arranged nozzles provide an unusually intensive and bubbly massage. Emulating the skills of an experienced therapist, the massage begins at the soles of your feet and makes its way up to your neck, continuing this pleasant full-body experience for the duration of whichever programme you choose.

With a Hydroxeur® you can offer a wide variety of bathing options, be it a detox treatment, aromatherapy or Thalassotherapy, all of which the Hydroxeur® is equipped to handle. The bath is also available with special fittings for thermal, mineral and sea water.