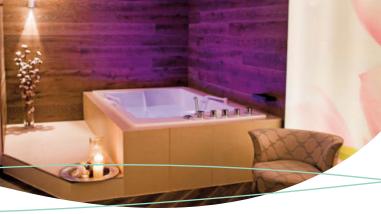

#### COLOUR LIGHT MODULE.

The flicker-free, full spectrum underwater illumination provided by the integrated high-performance lights, tints the bathing water in atmospheric rainbow colours. Coloured light has a regenerating and revitalising effect on mind and emotions. The lighting can be adjusted to show either the full colour spectrum or a single colour – the choice is yours.

#### UNDERWATER COLOR LIGHT.

Four high-powered colored lights illuminate the water in flicker-free and atmospheric colors of the rainbow. This has a regeneratic and revitalising effect. The phenomenon of winter depression or spring feelings show how important light is for us. It does not only put us in a good mood, it also stimulates healing processes.